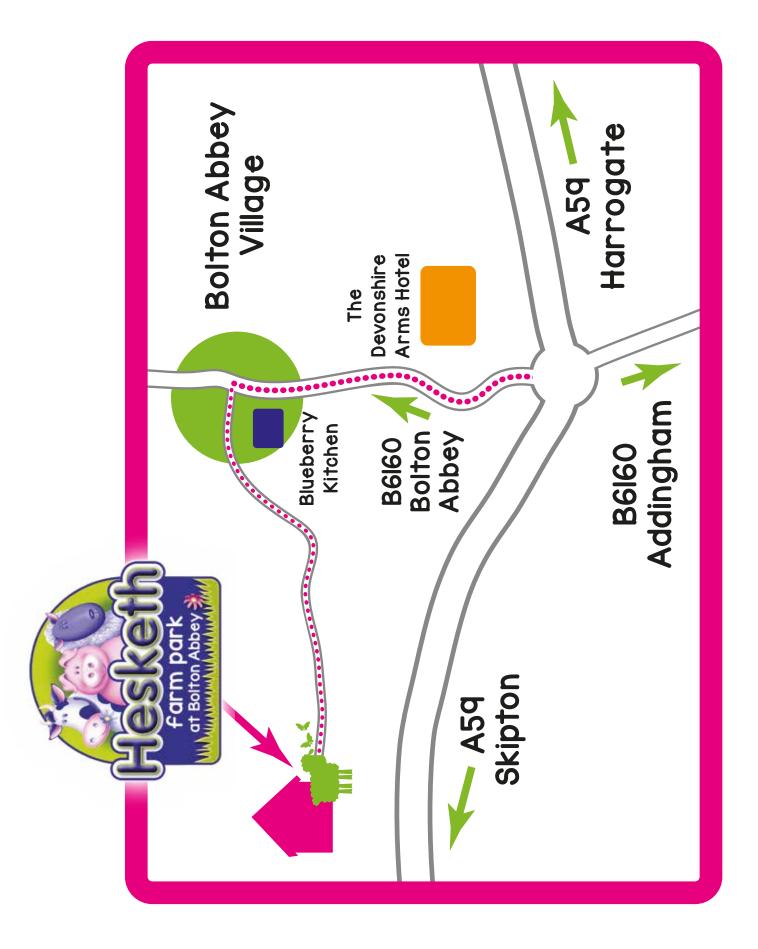

## Hesketh Farm Park is situated just outside the village of Bolton Abbey.

## How to find us by car

- Follow the A59 to Bolton Abbey.
- Take the turn into Bolton Abbey village along the B6160, where you should pick up our brown signs.
- Sat nav users our postcode ins BD23 6HA.
- We have ample free parking.